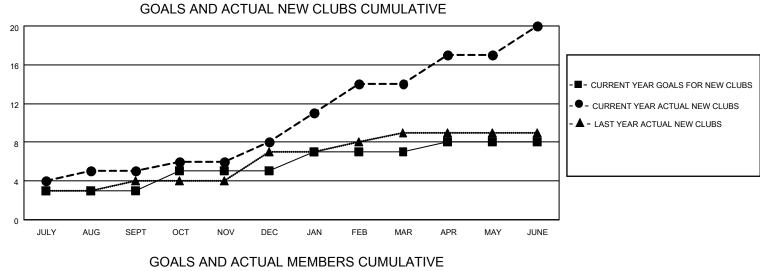

## LOCATION INDIA

District 322 E

Results as of: 6/30/2022

| Clubs                 |               |           |               | Members               |                        |                         |                                                    |
|-----------------------|---------------|-----------|---------------|-----------------------|------------------------|-------------------------|----------------------------------------------------|
| RESULTS FOR 2021-2022 |               |           |               | RESULTS FOR 2021-2022 |                        |                         |                                                    |
| QUARTER               | NEW CLUB GOAL | NEW CLUBS | DROPPED CLUBS | QUARTER MEMI          | BER GROWTH NET<br>GOAL | MEMBER GROWTH<br>ACTUAL | DROPPED<br>MEMBERS ACTUAL<br>(including transfers) |
| JULY/AUG/SEPT         | 3             | 5         | 6             | JULY/AUG/SEPT         | 100                    | 228                     | 122                                                |
| OCT/NOV/DEC           | 2             | 3         | 5             | OCT/NOV/DEC           | 75                     | 135                     | 175                                                |
| JAN/FEB/MAR           | 2             | 6         | 0             | JAN/FEB/MAR           | 80                     | 260                     | 33                                                 |
| APR/MAY/JUNE          | 1             | 6         | 3             | APR/MAY/JUNE          | 120                    | 365                     | 369                                                |