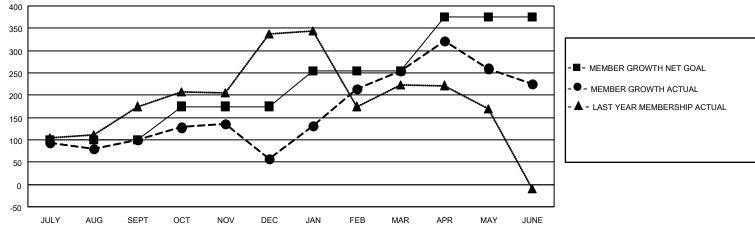

## LOCATION INDIA

District 322 E

Results as of: 6/30/2022

| Clubs                 |               |           |               | Members               |                        |                         |                                                    |
|-----------------------|---------------|-----------|---------------|-----------------------|------------------------|-------------------------|----------------------------------------------------|
| RESULTS FOR 2021-2022 |               |           |               | RESULTS FOR 2021-2022 |                        |                         |                                                    |
| QUARTER               | NEW CLUB GOAL | NEW CLUBS | DROPPED CLUBS | QUARTER MEMI          | BER GROWTH NET<br>GOAL | MEMBER GROWTH<br>ACTUAL | DROPPED<br>MEMBERS ACTUAL<br>(including transfers) |
| JULY/AUG/SEPT         | 3             | 5         | 6             | JULY/AUG/SEPT         | 100                    | 228                     | 122                                                |
| OCT/NOV/DEC           | 2             | 3         | 5             | OCT/NOV/DEC           | 75                     | 135                     | 175                                                |
| JAN/FEB/MAR           | 2             | 6         | 0             | JAN/FEB/MAR           | 80                     | 260                     | 33                                                 |
| APR/MAY/JUNE          | 1             | 6         | 3             | APR/MAY/JUNE          | 120                    | 365                     | 369                                                |